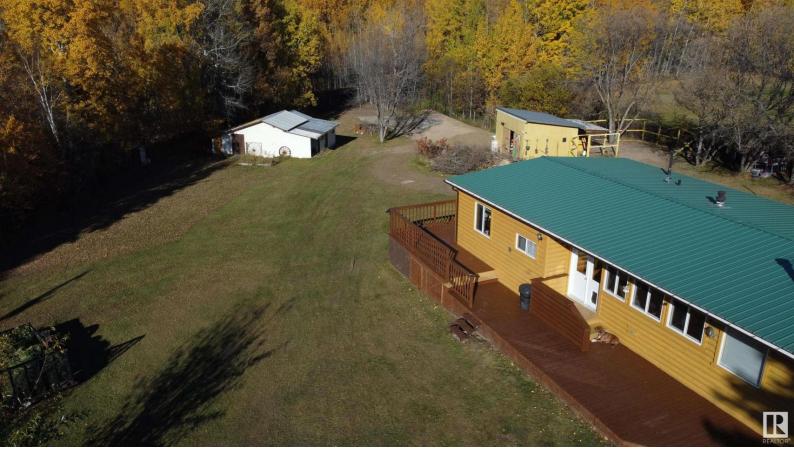

## 53412 RGE ROAD 41 14 Rural Parkland County AB \$398,000

Experience the best of country living with this property, which features a beautiful outdoor pool. The house includes a 195 sq ft 3-season sunroom and sits on over 3 acres of land backing onto an environmental reserve. Two outdoor sheds can be used for chickens or livestock. Surrounded by trees, the property offers privacy and serenity. The bungalow has 4 bedrooms, 1.5 baths, and a country kitchen with a dine-in island, perfect for family gatherings. Additionally, there's a fireplace stove for extra warmth in the winter, and a private drilled well ensures an endless water supply. The septic system has been professionally developed, and a new septic mound has been installed. For more information, please refer to the additional documents for disclosure.