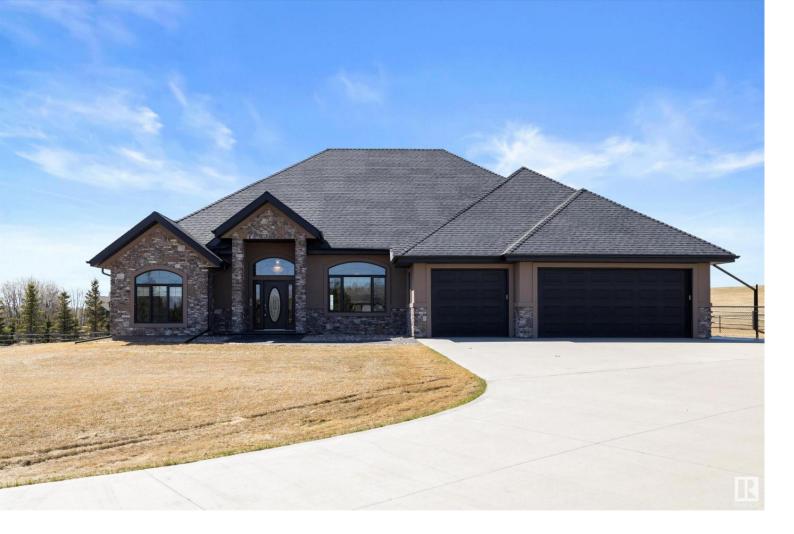

## 53532 RGE RD 275 14 Rural Parkland County AB

\$1,250,000

Every so often, an opportunity crosses your path that you must act upon. NOW is that time! Nestled deep in the community of Muir Lakes Heights on a huge 2.01 acre lot, this unique open-concept 1-LEVEL bungalow w/NO STAIRS has an incredible 3020 sf of living space. All the luxury amenities you want: a chef's dream kitchen incl. gas stovetop, built-in oven, large centre island, S/S appliances & a double pantry. Large family? No problem! 4 bedrooms + 5 bathrooms! The aesthetic appeal is undeniable. For buyers who appreciate SUBSTANCE: concrete driveway & sidewalks (5" concrete w/plenty of parking space); A/C; upgraded boiler system; 75 gal. HWT; 3-season room has a gas heater; fully-fenced yard + power gate adds security & prestige to home; upgraded landscaping for entire 2 acres + new pergola. 3-car garage (36'x24') AND a 26' x 30' detached 2-car garage w/in-floor heat + 2pc bath. Many great outdoor lifestyle options nearby. Easy paved road access to Spruce Grove, St. Albert & Edmonton. You CAN have it all!