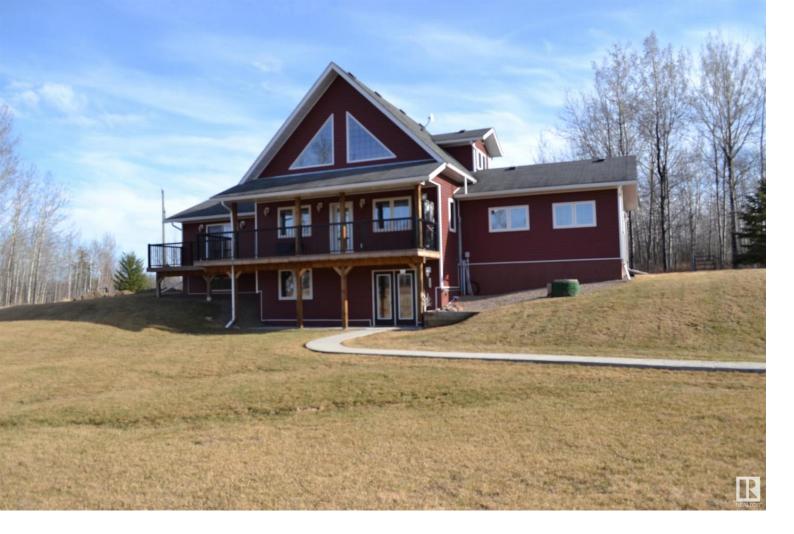

## 14 62331 411A Range Road Rural Bonnyville M.D. AB

\$580,000

Country living at it's finest! Situated close to amazing Cold Lake fishing, year round activities at Kinosoo ski resort/adventure park, 10 minutes drive to town, and school busing for the kids! Not to forget the DREAM SHOP w/220V for the extra fun! Home boasts an impressive upper level bedroom/office with its own private patio, along with 4 pc ensuite. Grand main floor with high cathedral ceiling, stunning hardwood floor, abundance of natural light along with the open concept kitchen, dining and formal living room. Just off the kitchen is added family room, with gas stove and beautifully done in log accents throughout. 2 spacious bedrooms on same level, one with WIC, direct access to front wrap around deck, and direct access to main 4pc bath completing the main. Walkout basement is your family's recreation room with rustic feature wall, 3 pc bath, ample storage space and 4th bedroom. The home that will check all the families boxes, you won't need a vacation from! Home entirely freshly painted!