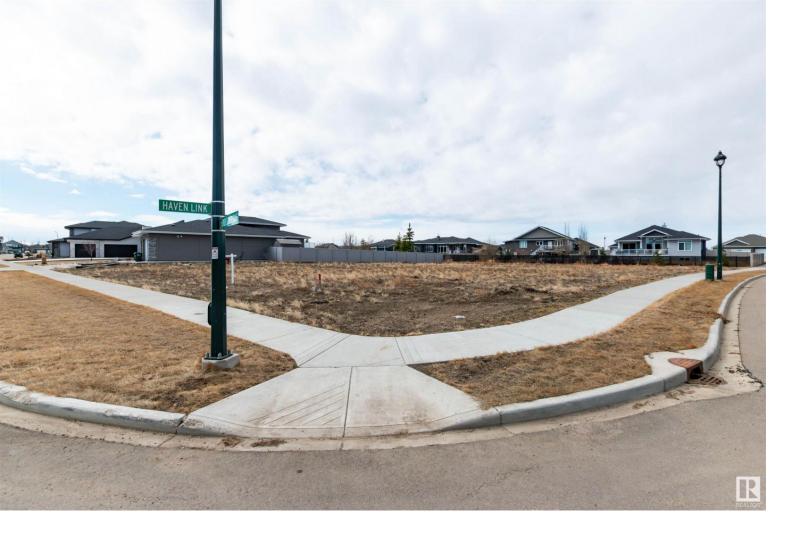

## 14 HUNDRED ACRE Gate Ardrossan AB

\$326,000

BUILD YOUR DREAM HOME IN ARDROSSAN ESTATES!!! This wonderful and fast growing family community is only a few minutes from Sherwood Park! Small town feel with with a great recreation facility, all levels of schools and great amenities nearby! Easy access to HWY 16, Edmonton and Fort Saskatchewan. This fabulous .44 acre lot is situated on the corner of Haven Link and Hundred Acre Gate. Maximum 74 feet building pocket and minimum allowed is 40 feet. Enjoy a future WEST FACING BACKAYRD!!! Come raise your family in a great community and build your dream home today!!!