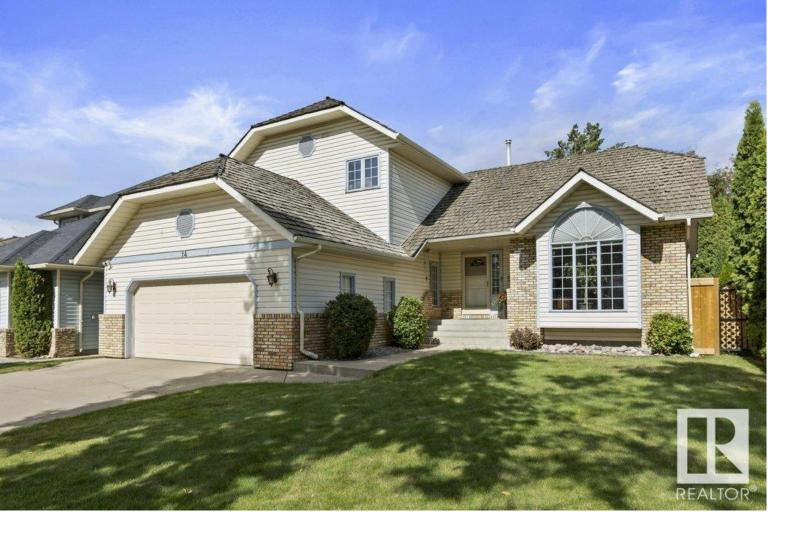

## 14 PARKWOOD Drive St. Albert AB

\$597,900

This immaculate 1,900+ sq. ft. 2-storey home in the sought-after community of Parkwood is a gem. The main floor features soaring vaulted ceilings, complemented by gleaming hardwood & tile flooring throughout. The kitchen is a chef's dream, updated with custom Town & Country cabinets, sleek quartz counters & stainless-steel appliances. The sunken living room features built-in shelving & cozy wood-burning fireplace, perfect for relaxing. A versatile den & 2-pce bath complete the main. Upstairs, the primary features a spacious walk-in closet & beautifully updated 3-pce ensuite. Two additional bedrooms & another updated 4-pce bath provide ample space for family. The finished basement adds even more living space with new carpet, large rec room, 2 more bedrooms, & 4-pce bath. A double attached garage, fenced & landscaped yard complete this picture-perfect 10+ home! Located close to schools & parks in a great location. Recent Upgrades include BRAND NEW ROOF (Oct. '24) Furnace ('22), Hot Water Tank ('24) AC ('23)