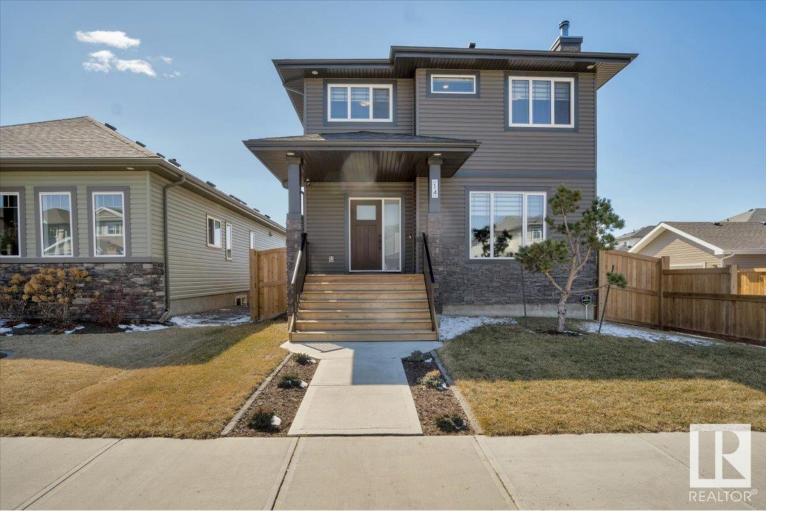

## 14 WALLACE Point(e) Fort Saskatchewan AB \$499,900

Dream home alert!! One step in and you'll feel like you've stepped into the pages of House + Home. Almost every builder upgrade was added to this stunning 1795 sq ft home, and then some extras beyond that! Real wood fireplace, hardwood floors, quartzite natural stone countertops, a/c, 9 ft ceilings (basement too!), side entrance for future potential suite, the list goes on and on. Landscaping, decks, and fencing are all done. Extra parking beside garage for cars or toys. AND you are a short walk from the river valley recreational area, where you can walk, run, bike, hike, paddle, picnic, ski, and so much more.