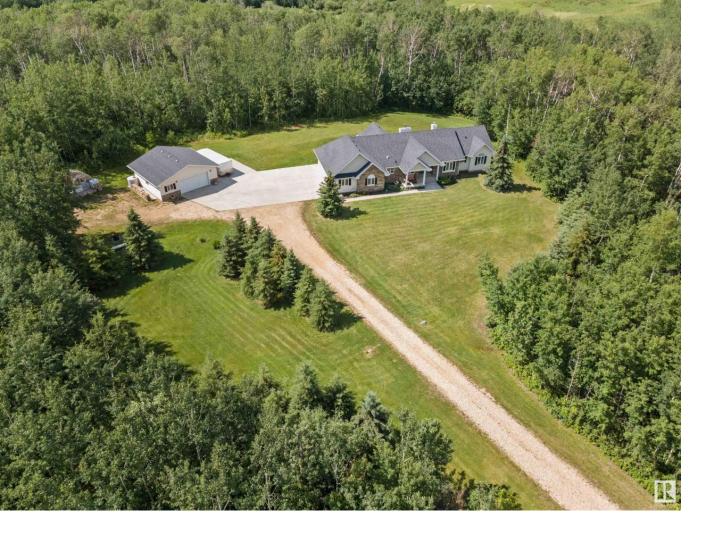

## 140 50472 RGE RD 232 Rural Leduc County AB

\$899 900

If you are looking for peaceful & private, this is the one for you! Gorgeous 2154 sqft bungalow situated on 8.83 acres of fully treed land. One of a kind, this is not your standard subdivision property. Entering, ones eyes are immediately drawn into the fully vaulted living area & gorgeous stone wall featuring a wood burning fireplace. The kitchen has plenty of counter space & SS appliances. The large primary bedroom has a 3-pc ensuite & walk-in closet! Large dining room, mudroom & 2 spare bedrooms finish the main level. The basement is partially finished with a large bedroom, full 3-pc bath & great sized living room. Plenty of future development space if needed as well. This property is equipped with a triple car attached garage (36ftx26ft) & fully heated shop (32x30ft). The shop comes with a below grade service pit, perfect for working on ones dream car. There is no shortage of workspace or storage. Original owners, vaulted ceilings, main floor laundry, brand new flooring & painting throughout.