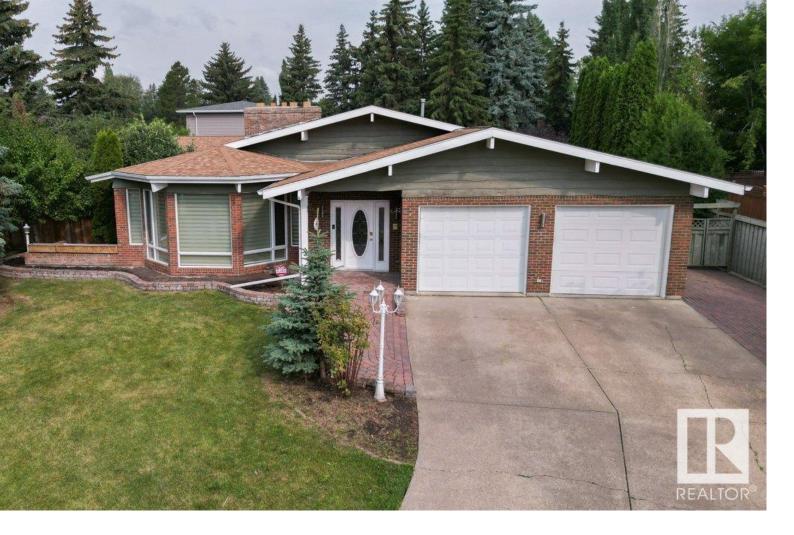

## 14004 47 Avenue Edmonton AB

\$1,198,000

Introducing a rare & remarkable offering in the prestigious Brookside neighbourhood, a sprawling 16,000 square foot estate lot. Unparalleled redevelopment potential. Situated on a street renowned for its collection of notable estate homes, this expansive property presents an exceptional opportunity for subdivision, allowing for the creation of multiple bespoke residences in this coveted enclave. At the heart of this impressive lot stands a 4000 square foot original bungalow, ripe with the possibility of renovation to create a luxurious custom home that harmonizes with the grandeur of its surroundings. Mature trees & lush landscaping, this property offers a serene and private retreat in one of the most sought-after neighbourhoods in Riverbend. Whether you envision creating a grand estate, this estate lot in Brookside presents a canvas of endless possibilities for the discerning investor or homeowner. Don't miss this rare chance to shape your vision of luxury living in this prestigious locale.