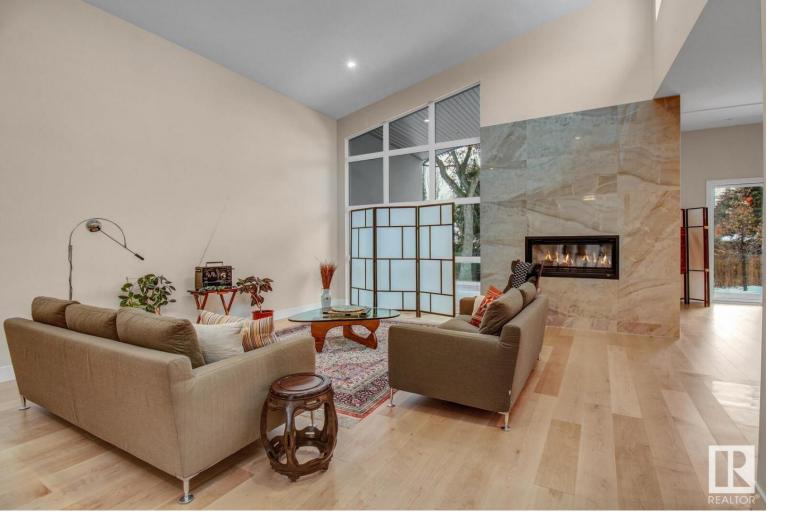

## 14007 101 Avenue Edmonton AB

\$1,795,000

This European styled architecturally designed 2726 sf bungalow sits in the heart of Old Glenora on a quiet street w/ a huge mature landscaped lot. Minutes to DT & steps from the City's ravine natural trails. Step inside & be greeted by sweeping natural maple flooring /high ceilings that give way to stunning vaulted space embracing light and luxurious finishings throughout. The kitchen features high end European appliances & stunning high grade Columbian cabinetry which is carried throughout the home. The primary suite feels like a retreat a w/ spa-like ensuite & huge windows. 2 more large bedrooms + main floor den, full bath, mudroom, & living room that exudes elegance (centred around a wood burning fireplace & wall of windows) complete the contemporary space. Built with extreme attention to the envelope this home presents w/ additional insulation under the slab, 3 inch extra insulation in perimeter walls, specialty windows & security door locks systems. Enjoy the RARE DOUBLE ATTACHED O/S & heated garage!