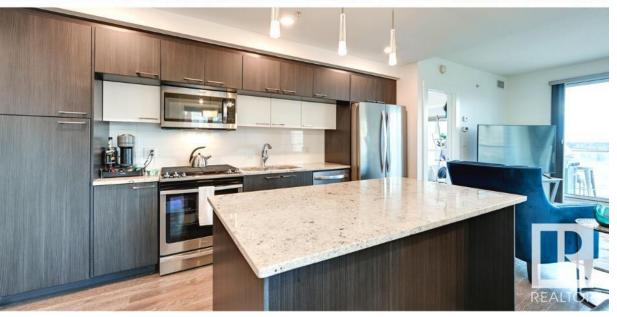

## 9720 106 Street 1401 Edmonton AB

\$519,900

Experience LUXURY LIVING in this 2 bed/2 bath condominium nestled between the RIVER VALLEY & DOWNTOWN. At 1000 square feet, this residence boasts 9FT CEILINGS, OVER-SIZED WINDOWS with CUSTOM BLINDS & a WRAP-AROUND BALCONY, offering breathtaking PANORAMIC VIEWS of the LEGISLATIVE GROUNDS & CITY SKYLINES. The OPEN CONCEPT kitchen & living area features UPGRADED FLOORING, GRANITE COUNTERS, S/S APPLIANCES including a GAS STOVE, FIREPLACE & a SPACIOUS ISLAND for entertaining guests. Indulge in RELAXATION in the master suite, complete with a SPA-LIKE ENSUITE including a SOAKER TUB, GLASS SHOWER, DOUBLE VANITY, WALK-THROUGH CLOSET and BLACKOUT BLINDS. A SECOND BEDROOM with WALK-THROUGH CLOSET & 3 PIECE JACK AND JILL BATHROOM allows FLEXBILITY for families, guests or a home office. The building's AMENITIES are unparalleled, including A/C, a FITNESS CENTRE, SOCIAL ROOM, CAR WASH & PRIVATE PEDWAY to the LEGISLATURE GROUNDS- plus its PET FRIENDLY! ELEVATE YOUR LIFESTYLE and own one of the Edmonton's BEST VIEWS.