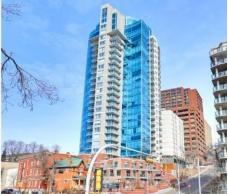

## 9720 106 Street 1401 Edmonton AB

\$519,900

Experience LUXURY LIVING in this 2 bed/2 bath condominium nestled between the RIVER VALLEY & DOWNTOWN. At 1000 square feet, this residence boasts 9FT CEILINGS, OVER-SIZED WINDOWS with CUSTOM BLINDS & a WRAP-AROUND BALCONY, offering breathtaking PANORAMIC VIEWS of the LEGISLATIVE GROUNDS & CITY SKYLINES. The OPEN CONCEPT kitchen & living area features UPGRADED FLOORING, GRANITE COUNTERS, S/S APPLIANCES including a GAS STOVE, FIREPLACE & a SPACIOUS ISLAND for entertaining guests. Indulge in RELAXATION in the master suite, complete with a SPA-LIKE ENSUITE including a SOAKER TUB, GLASS SHOWER, DOUBLE VANITY, WALK-THROUGH CLOSET and BLACKOUT BLINDS. A SECOND BEDROOM with WALK-THROUGH CLOSET & 3 PIECE JACK AND JILL BATHROOM allows FLEXBILITY for families, guests or a home office. The building's AMENITIES are unparalleled, including A/C, a FITNESS CENTRE, SOCIAL ROOM, CAR WASH & PRIVATE PEDWAY to the LEGISLATURE GROUNDS- plus its PET FRIENDLY! ELEVATE YOUR LIFESTYLE and own one of the Edmonton's BEST VIEWS.