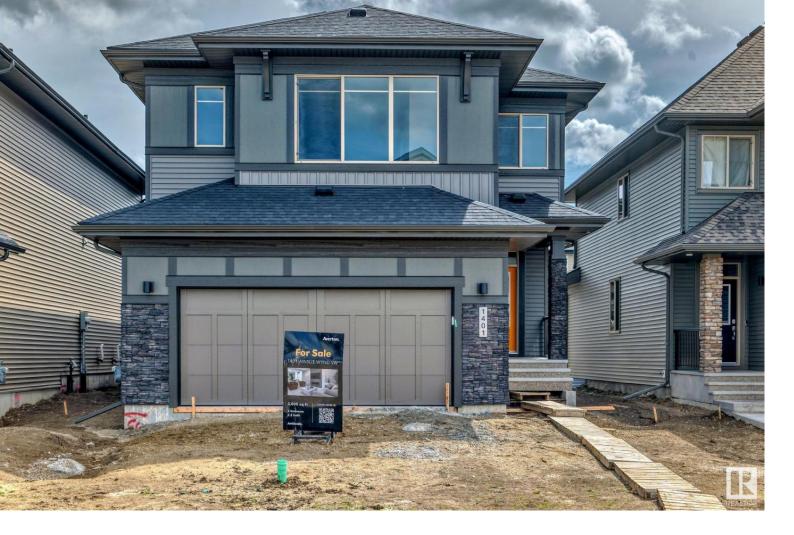

## 1401 AINSLIE Wynd Edmonton AB

\$849,900

Available for immediate possession, this newly-built single family home located in Southwest Edmonton's Ambleside neighbourhood is surrounded by parks, ponds, and trails all within walking distance to schools and amenities. With cool grain finishes and bold accents throughout the home, you can find a custom kitchen layout with a cabinet hood fan, built-in microwave, full-height backsplash tile, and a modern bras faucet. This 3,068 sq.ft. home is equipped with wide vinyl plank flooring throughout the main floor, 42" electric fireplace on a feature paint wall in the great room, contemporary matte black plumbing fixtures and quartz countertop throughout, and an upgraded primary ensuite with herringbone tiled shower enclosure and free-standing apron tub with surrounding floor tile. Enjoy a short drive to nearby essential services and resources, perfect for any lifestyle. Some photos may be virtually staged.