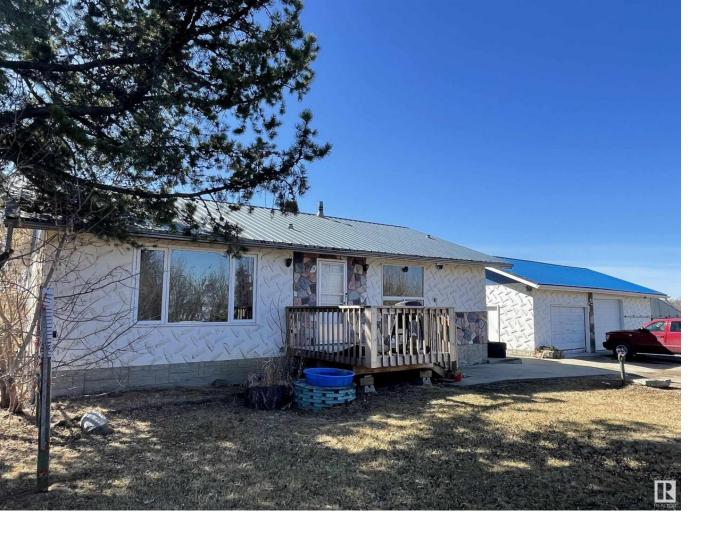

## 14017 Nashim Dr Lac La Biche AB

\$219,000

Lake view property, Located on Nashim Drive just outside of the town of Lac La Biche. The large yard has plenty of trees for privacy, garden plots, no neighbours, southern exposure backyard and north views of Lac La Biche lake. The 1120 sq. ft. bungalows main floor features a large and open kitchen/dining and living room. There are 3 bedrooms, a full bath and laundry on the main floor. In the partially finished basement there is an additional bedroom, bathroom and kitchenette. The detached garage is 36x24 and has power and gas, the lien-to is 24x17. The shop has been upgraded, with new concrete floor, paint, and doors. Cose to all amenities int he town of Lac La Biche, including shopping, the bold centre, archery, swimming, skating! Many festivals in the area through out the year! Enjoy the great outdoors on the many trails for hiking sledding, quading fishing and cross country skiing at Shaw lake!