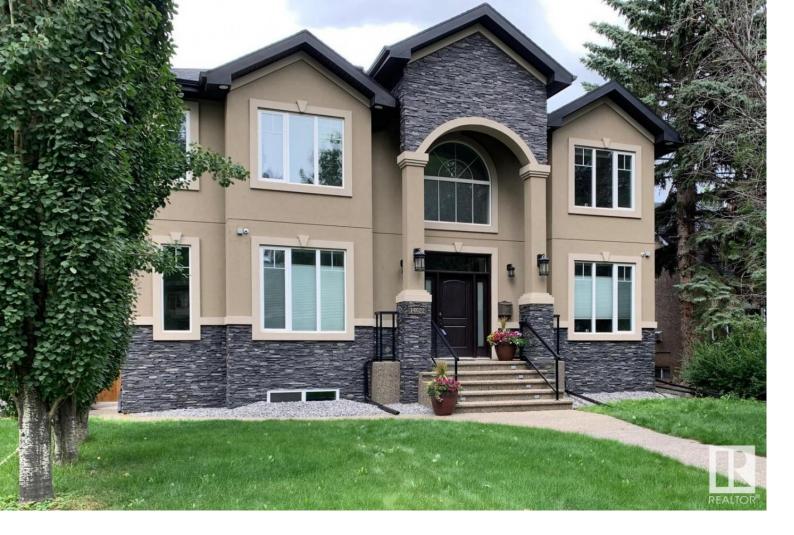

## 14022 105 Avenue Edmonton AB

\$1,650,000

Classic Elegance and Glenora Location plus Highest Level of Home Craftmanship await discerning buyers ready to elevate the quality of living. From the exquisite entry with beautifully appointed front room and formal dinning room you will continue to the flooded with natural light and open to the second level; living room with towering fireplace. Vast kitchen with dinette equipped with top of the line appliances, glistening between exquisite cabinetry and complimented with white quartz countertop, Large island with seating and cavernous pantry. Direct access to covered deck makes it easy to take your dinning outdoor for this Alberta Summer Gold Evenings. Beautiful large office/bedroom with ensuite plus powder room on the main floor. Second floor with master bedroom and fantastic closet and ensuite plus 2 more bedrooms. Full size basement legal suite with separate entrance and 3 bedrooms. Drywalled and insulated triple garage has gas line installed.