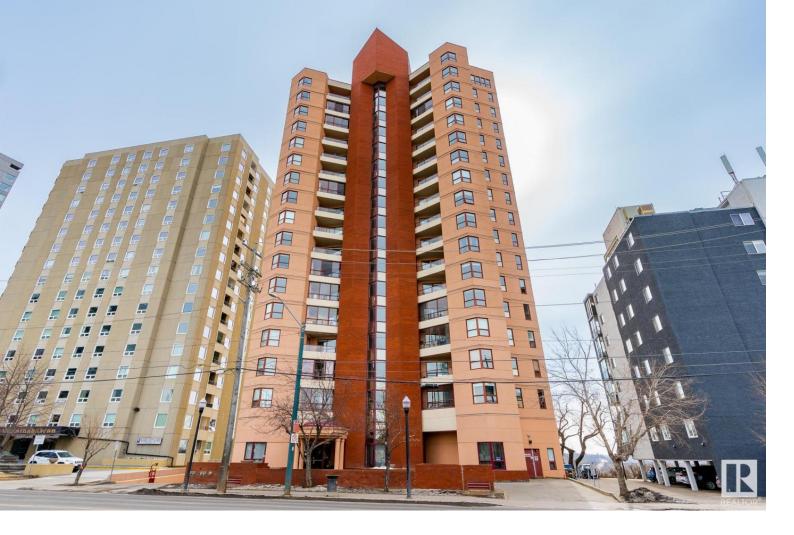

## 12319 JASPER Avenue 1403 Edmonton AB

\$349.000

Welcome to The Glenora in the heart of downtown Edmonton and is a 45+ building. Offering views of the river valley & downtown from every room of this 1209 sqft apartment style condo. There are 2 bedroom, 2 bathrooms and 2 balconies to enjoy the views from the 14th floor. The large south facing balcony has gas hook-up and the north facing balcony is off the primary bedroom. Features include floor to ceiling windows in the living room area & A/C. The eat in kitchen is airy and fresh with white cabinetry and an attached dining room that could be used as a den for those who work from home. The spacious primary bedroom has a large walk-in closet and ensuite with Jacuzzi tub, dual vanity, and a stand-up shower. There is also in suite laundry, in suite storage rm and 1 titled underground, heated parking stall. The amenities in the building includes social rm, exercise rm, huge patio facing the golf course for socializing and BBQ and underground parking for guests. Condo fees include all utilities plus cable.