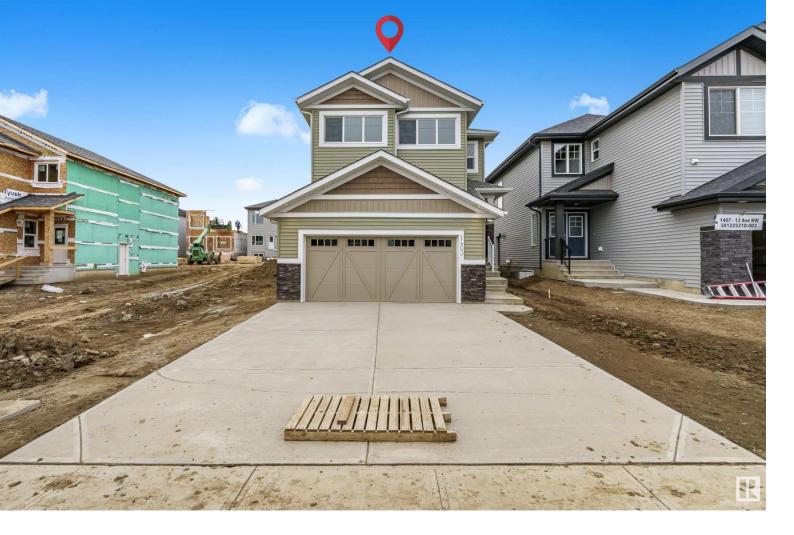

## 1403 13 Avenue Edmonton AB

\$649,500

Welcome to this beautiful home located in the community of Aster with 9 ft ceiling on the main floor and the basement. Step into the Bright Entrance you will find a specious living area with open concept kitchen and a half bathroom. Upstairs you will find owner's suite with 5 pc ensuite and two good size secondary bedrooms, laundry room and a 4-pc bathroom. Unfinished basement with separate entrance is ready for your personal finishings. Don't miss the opportunity to own this house. Close to major amenities high school, Save-On Foods, Shoppers, Chalo-Freshco, Ganesh Sweets, Rec Center, Highway access, Tim Hortons, Gas Station, Convenience store etc. MUST SEE!!