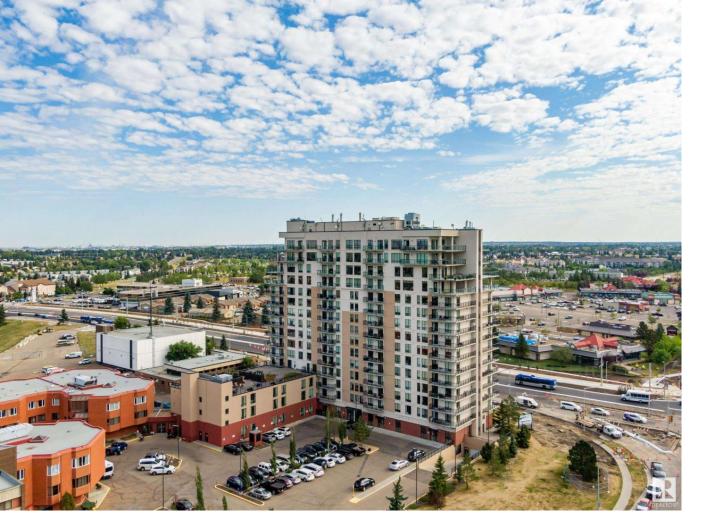

## 6608 28 Avenue 1403 Edmonton AB

\$499.900

SPECTACULAR PENTHOUSE & I BELIEVE THE LARGEST FLOOR PLAN IN THE BUILDING WITH BREATHTAKING VEWS BOTH SOUTH AND WEST! Enjoy this almost 2000 sqft unit with 2 titled parking stalls & a titled storage locker. Over 600 sqft of patio space from both patios where you get sun all day long & enjoy some of the nicest sunsets the city has to offer. Boasting 2 large bedroom, 2 full baths a den, in suite laundry & an almost complete wall of glass from one end of the unit to the other. The kitchen has plenty of cabinets, counters with a central island, s.s. appliances & granite counters. Just around the corner is a sitting area & large dining room. Bright & airy from one end to the other. You will find the bedrooms located close to each other with the primary bed having a large walk in closet & a 4pce bath. Don't forget about the central AC - INDEPENDENT adult community offers a vibrant social room, activities such as morning coffee/movie nights & residents also have access to a dining room for meals!