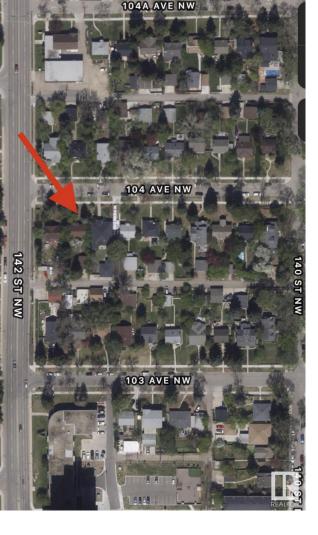

## 14037 104 Avenue Edmonton AB

\$315,000

Vacant Lot in the great community of Glenora just minutes walk from West Block, close to schools, river valley, downtown and UoA. two blocks away from Valley line West LRT (currently under construction) Build the home of your dream in this perfect location. House is demolished and this lot is already registered with the city and ready for building. RF1 zoning allows you to built over 2000 sqft house, basement suite and garden suite.