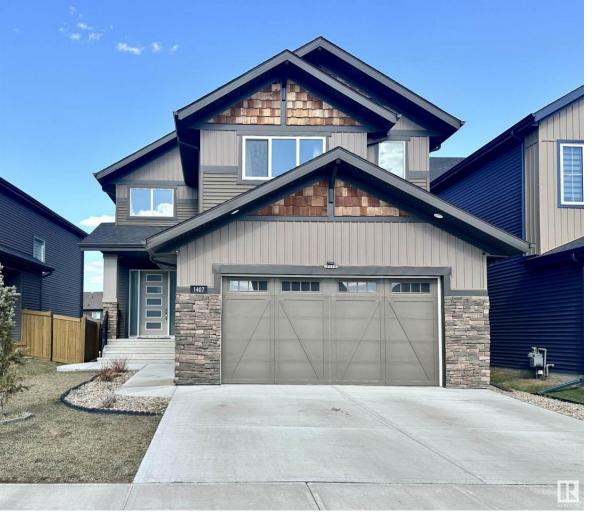

## 1407 GRAYDON HILL Way Edmonton AB

\$778,800

Welcome to Graydon Hill, a quiet southwest community nestled behind an Environmental Reserve w/ easy access to all amenities! This well-maintained home boasts over 2,700 sf above grade plus a FULLY FINISHED BASEMENT w/ SIDE ENTRANCE. Enjoy natural light throughout w/ soaring windows & a vaulted living rm. Gorgeous kitchen features walk through pantry, upgraded appliances (incl gas stove) & reverse osmosis. Open concept kitchen, dining, living room + MAIN FLR BATH & DEN/BDRM. Upstairs find huge primary w/ walk-in & 5pc spa-like ensuite. 2 more well-sized bdrms, 4pc bthrm, laundry & spacious bonus rm. Basement offers 2 addtl bdrms, living area & wet bar. Features incl engineered hardwood, quartz throughout, central vac rough-in, built-in shelving, 8' doors, 9' ceilings, new windows, BACK GATE for ADDTL PARKING & new landscaping. Walking trail across the street leading to a naturalized storm pond + Irg park down the block. Easy access to Henday, Calgary Trail, Currents of Windermere, South Common & more!