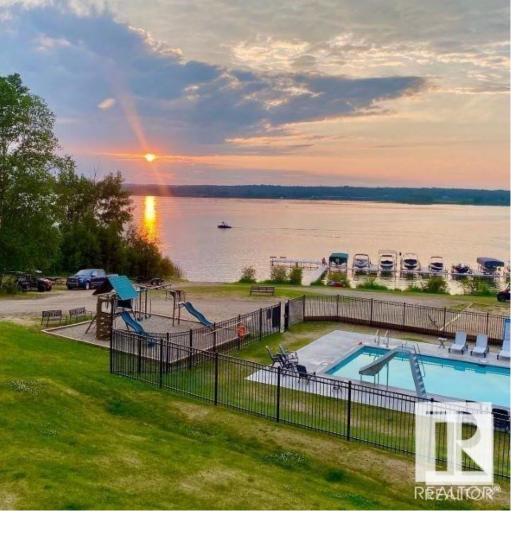

## 141 53509 RGE RD 60 Rural Parkland County AB

Tired of trying to book camping spots? Why should family fun only be limited to the summer months? Only 45 minutes from Edmonton, Sunset Shores RV Resort offers full & part time living for all ages. The resort offers pickleball, tennis & basketball courts, an outdoor heated swimming pool, clubhouse, dock, boat launch, gym & kitchen facilities for larger functions, good fishing, laundry/shower facilities, ice fishing, skating & endless quad/ski-doo trails! Don't let another year go by of missed memories. These titled strata lots are separately metered for power (50 AMP service) plus direct hook up for water/sewer incl. in the condo fee. This 4558 sq.ft VIEW lot offers the most incredible lake and sunset views! Comes with a massive deck with privacy/shade louvers that open/close, a 12'x8' storage shed plus a 11'x10' bunkhouse for the kids or guests. \*NOTE: The Outback Keystone super-lite trailer & boat can be sold separately or in a package deal. The trailer sleeps 7 comfortably. New memories await!