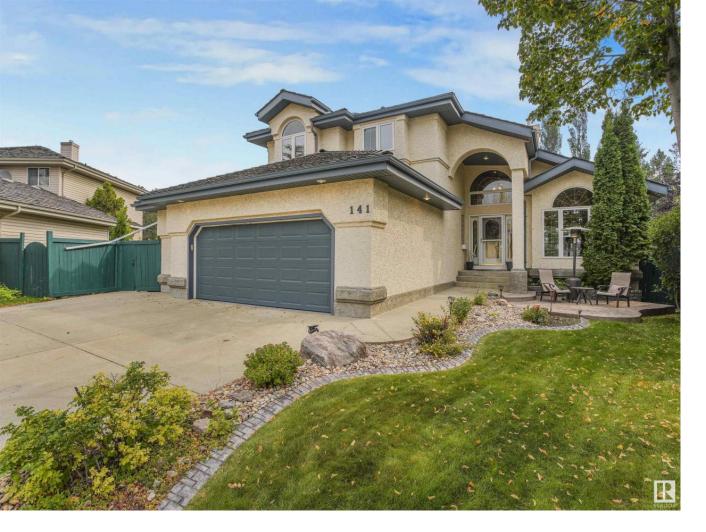

## 141 BLACKBURN Drive Edmonton AB \$899,000

Nestled in the heart of the bustling city lies a hidden gem in the sought Blackburne featuring ravines, walking paths and playgrounds. This 100% Custom built, 6 bed, 4200 sq ft home has had 1 meticulous owner. The Lot is breathtaking with professional zoned landscaping; it's an 11/10. Enjoy the expansive stamped concrete, raised gardens, firepit and hot tub year round. This Unique property has an oversized mechanics heated garage with fresh epoxy flooring, drain, hot & cold water, 220 power for your EV and RV parking! Inside you will find a spacious kitchen, with granite, INSTANT hot water, ample storage, and walk-in pantry. The main floor provides a family room with gas fireplace and floor to ceiling windows, a private dining room, living room, full bath and main floor office/bedroom. Upstairs includes a primary bedroom with spa-like ensuite, 3 more bedrooms and large main bath. Basement is ample and fully finished. A must see! Too many additions and upgrades feature pages shown in pictures.