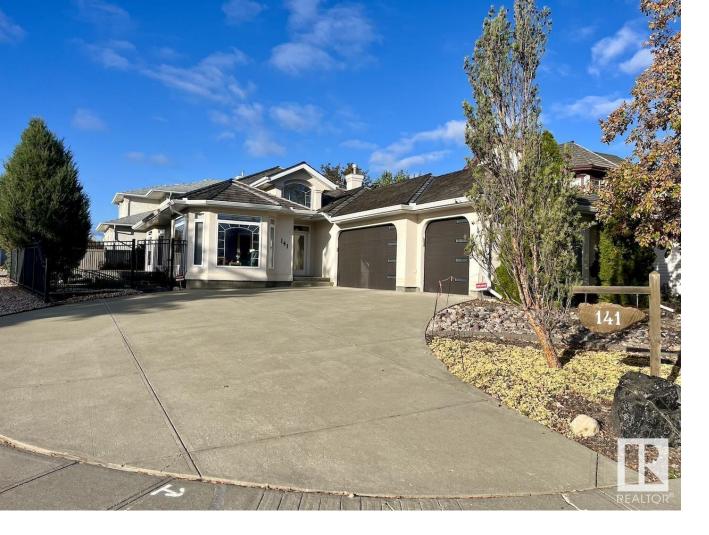

## 141 TWIN BROOKS COVE Cove Edmonton AB

\$750,000

A Must See, this elegant custom bungalow, 3 car garage, SE facing corner lot in Twin Brooks. Truly one of a kind home with ash hardwood & luxury vinyl plank flooring, granite countertops, island sink, built in wine racks, corner pantry, recessed lighting, dual ceiling fans, main floor laundry, central vac, & completely mobility accessible. The 2000 sq ft main level features 3 bedrooms, 1 used as den, a 4th on the lower level, 3 full baths & a gas fireplace. The master features an ensuite with marble jetted tub, marble shower, double sinks and walk-in closet. Massive open concept lower level, ideal for the wine connoisseur. Dual furnace, programable thermostat with central A/C, security system, motion, glass sensors & contacts, dual sumps with backup pumps & moisture detection alarm system. Low maintenance landscaping, wrap around deck with natural gas BBQ hookup. New cedar shingles, eaves trough, down spout & iron fencing. Walking trails, lakes, playgrounds, schools, all in local community.