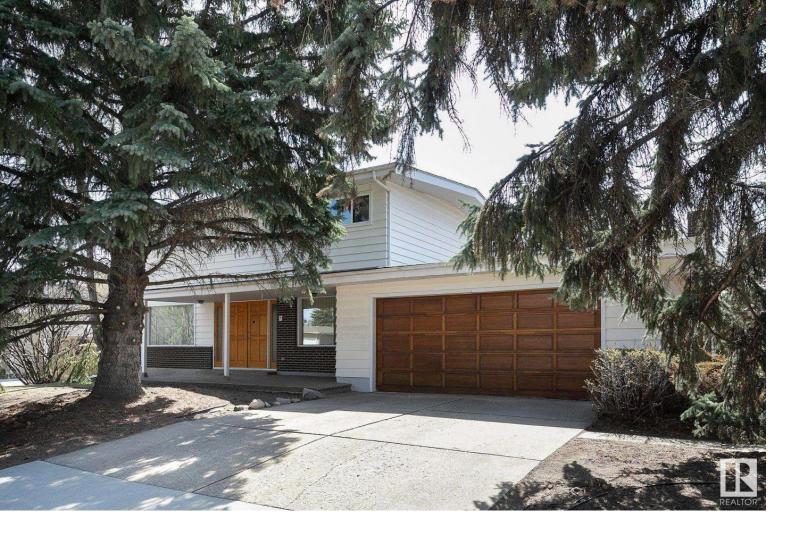

## 14103 BUENA VISTA Road Edmonton AB

\$724,900

BUILD YOUR DREAM HOME! Fantastic opportunity to a large Family lot in desirable LAURIER HEIGHTS. Build your NEW HOME on this beautiful tree lined 0.27 acre lot with a frontage of 94'. A total of 11,689 sq. feet of land. Ideally located close to Laurier Heights School (French Immersion K - 9), the River Valley, off leash dog park, shopping and Restaurants, Community League, as well as easy access to Downtown and the Whitemud. While finalizing your plans, live in the 2,011 sq. foot 2 storey Home that features 4 bedrooms up (some with gorgeous hardwood), large living and dining room, main floor den, Family room with fireplace & access to a South facing deck, and attached double garage. The fully finished basement has a good sized Recreation Room, second Family room with bar, & lots of storage space. Mature landscaping makes this huge rear yard the perfect space for Family and friends. The existing Home is still full of life with its New furnace and hot water.