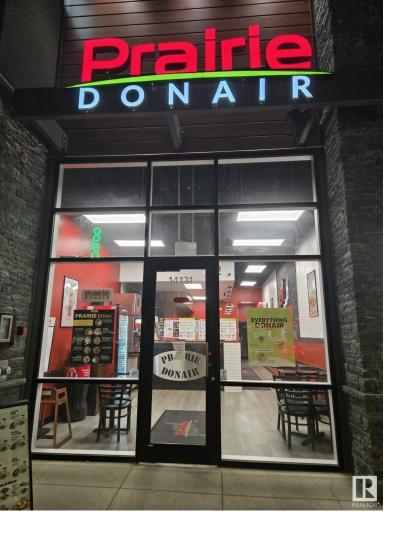

## 14121 28 Avenue Edmonton AB

\$199,900

Exciting Opportunity in SW Edmonton to own a Prairie Donair franchise that's available for Sale! Featuring a stellar setup with a fully equipped kitchen and EXHAUST system, this establishment offers the perfect foundation for culinary success. With remarkably low monthly expenses, it's a prime investment opportunity whether you're a savvy entrepreneur or an opportunistic one. Don't miss out on the chance to own a thriving restaurant with ample growth potential in a growing community. Please do not call at the location or approach staff for any information.