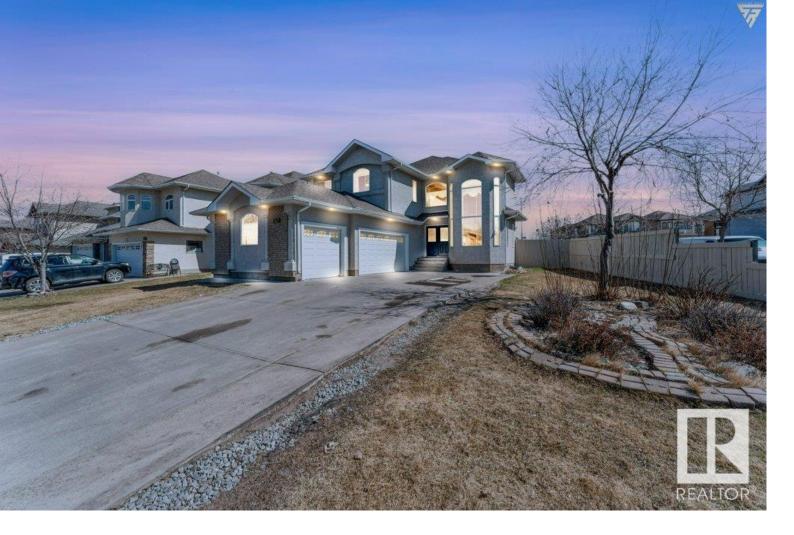

## 1419 69 Street Edmonton AB

\$679.000

This stunning property boasts a TRIPLE GARAGE, 7 BEDROOMS, and 4.5 BATHS, offering an huge space and luxury. The expansive driveway can accommodate 7 to 8 cars, perfect for entertaining guests or accommodating a growing family. Located on a corner lot, this fully renovated property features a FULLY FINISHED BASEMENT with SEPARATE ENTRANCE with an additional room to keep it to yourself. Enjoy convenient access to amenities including shopping, schools, and recreation centres, as well as easy transportation options via nearby transit centres and Anthony Henday.