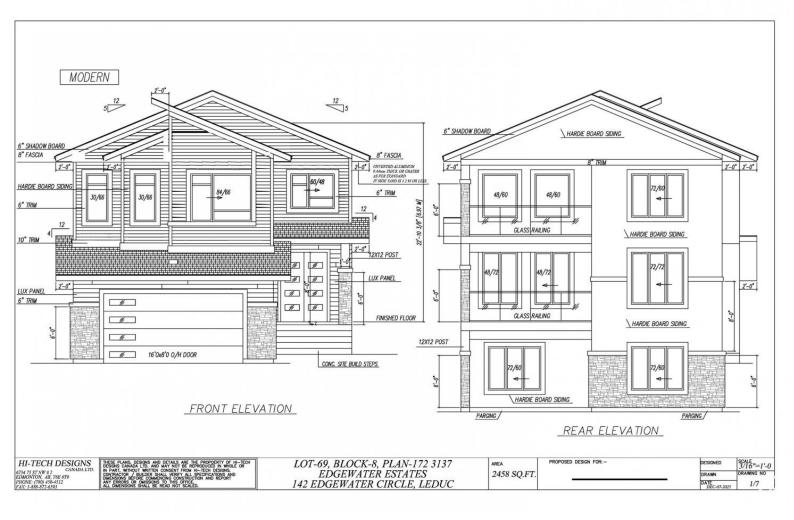

## 142 EDGEWATER Circle Leduc AB

\$749.900

Southfork, Leduc's premier community. With close access to airport, airport mall, highway and all other major amenities. Leduc is the place to be, w/ a vibrant economy, warm atmosphere for families and higher household median income and a larger % of younger residents moving here than the Edmonton region, your family could be next. Awesome 2 storey walkout triple tandem garage house w/ luxurious finishes awaits you and yours w/ a large west facing backyard. Completed with a 2 BEDROOM LEGAL BASEMENT SUITE this home offers anything and everything you need. Home comes with 4 bedrooms, 3 full baths including one on the main, a huge bonus room, open to below living, custom chef inspired kitchen, with flush eating bar, walkin pantry to keep everything tidy. Home will come with custom luxury fixtures and features throughout. Dont forget your LEGAL mortgage helper with 2 beds, kitchen, living area, full bath and its own seperate laundry. Move in in right in time for summer, call this spectacular home yours today.