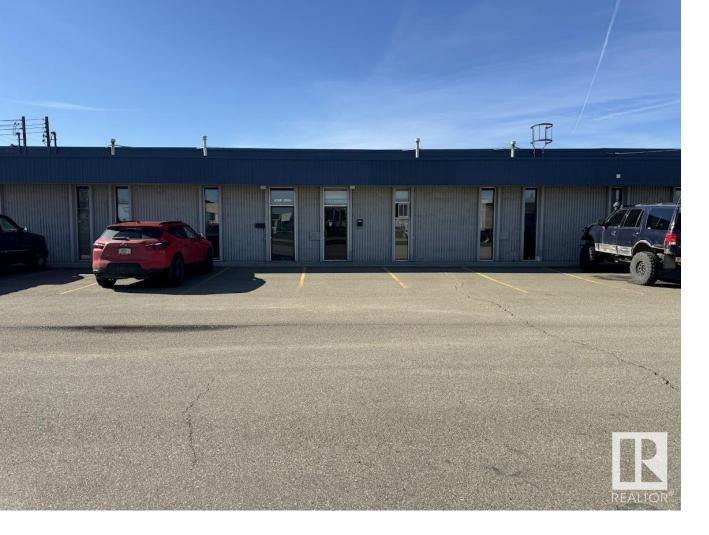

## 14211 130 Avenue Edmonton AB

2,500 sq.ft warehouse in Bonaventure Industrial for Lease. Zoned IM, Single phase 100 Amp 120 Volt power. The front office measures approximately 600 sq.ft with a reception area, private office, furnace room and a washroom. The warehouse measures approximately 1,900 sq.ft with an additional bathroom, 12'x14' grade level OH door and a double compartment sump. The large shared gravelyard and location provide excellent access to St. Albert Trail and the Yellowhead! Gross Lease Rate - \$15/sq.ft. \$3,125/month + GST. Utilities now included. 2023 mill rate for property tax and fire insurance. Available July 1,2024.