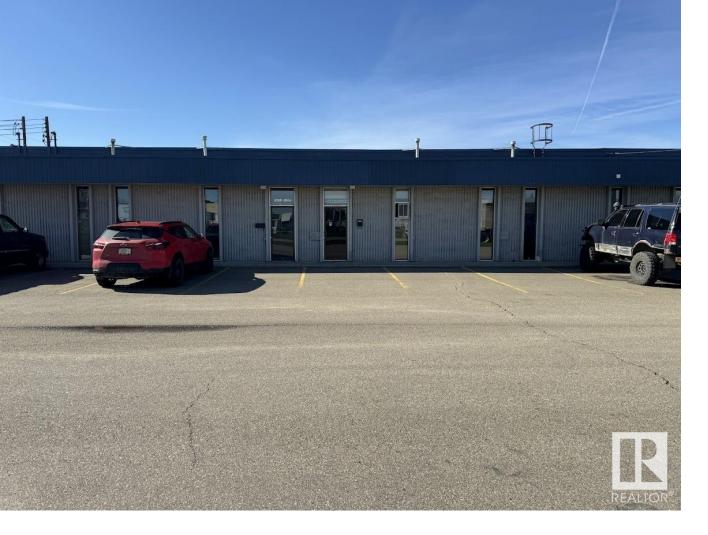

## 14215 130 Avenue Edmonton AB

2,500 sqft warehouse in Bonaventure Industrial for lease. Zoned IM. Single phase 100 Amp 208 Volt power available. The front office measures approximately 600 sqft with a reception area, 2 private offices, furnace room and washroom. The warehouse measures approximately 1,900 sqft with an additional bathroom, a 12'x14' grade level OH door, a double compartment sump and small bonus mezzanine. The large shared gravel yard and location provide excellent access to St. Albert Trail and the Yellowhead. Gross lease rate is \$15/sqft or \$3,125/month plus GST. Utilities are not included. 2024 mill rate for property tax and fire insurance. Available July 1, 2024