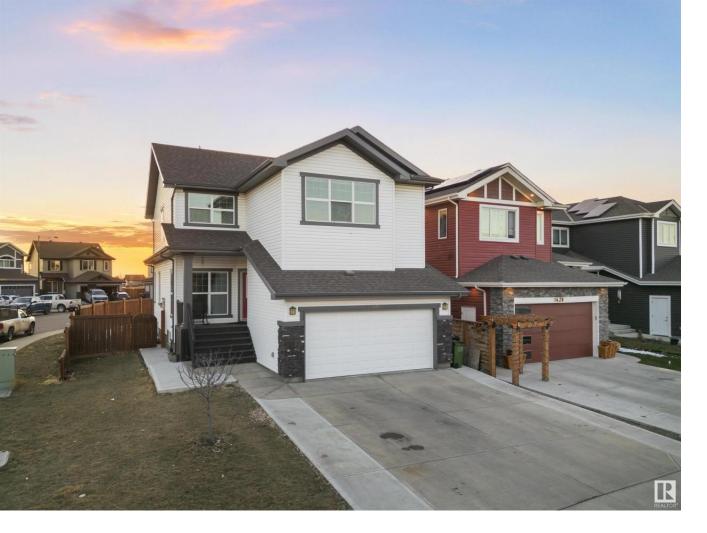

## 1424 30 Street Edmonton AB \$664,000

This stunning 3,112 sq. ft. two-story home in Laurel Green. Built in 2017, it features a 2-bedroom in-law suite with a separate entrance, a living room, and a second kitchen. The main floor has an open-concept den that doubles as a second living area, boasting large windows that flood the space with light. Enjoy the warmth of a gas fireplace, a stylish upgrade that adds comfort and charm. This upgraded corner house offers 6 bedrooms, 3.5 bathrooms, a bonus area upstairs, laundry upstairs, and abundant natural light throughout. The kitchen is a chef's dream with a high-end gas stove, providing efficiency and a touch of luxury. The east-facing corner lot enjoys sunlight all day, with a spacious backyard for outdoor activities. The extended driveway accommodates 3+ cars, providing ample parking. Enjoy proximity to schools, grocery stores, and recreational centers, making this an ideal family home in a prime location.