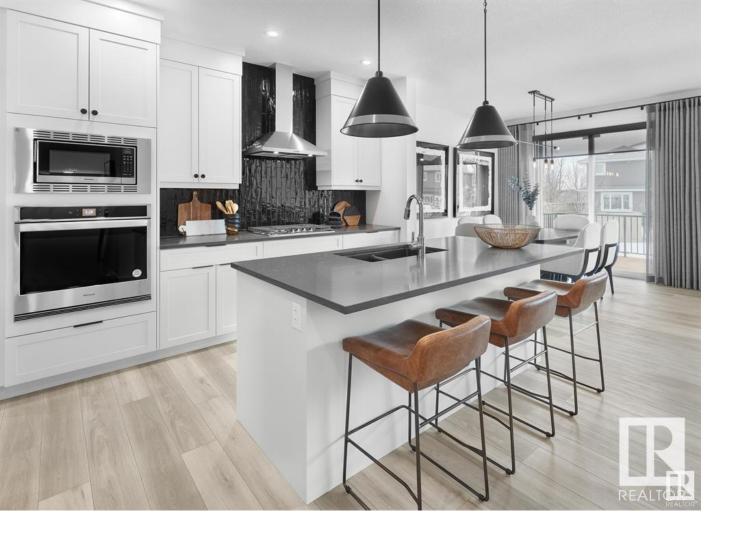

## 1426 GOODSPEED Lane Edmonton AB

\$588.098

Welcome to PARKLAND a premier West end community. Steps away from GLASTONBURY PARK, KIM HUNG ELEMENTARY and desireable amenities like COSTCO, Goodlife Gym, The River Cree Resort and Casino and the shoppes at Grandville. Build by BROOKFIELD RESIDENTIAL the PURCELL boasts 3 large bedrooms, a massive bonus room, office on the main floor and double front attached garage. the Kitchen comes fully equipped with upgraded built in appliances, Chimney Hoodfan, a SPICE KITCHEN in the pantry and an ELECTRIC FIREPLACE to complete the main floor. Upstairs you'll find WASHER and DRYER included,TWO LINEN closets, and an ensuite that will make the primary feel like a SPA! For a limited time Brookfield will take care of your move (edmonton residents only) and provide a \$5000 price incentive! (Disclaimer: photos included in listing are of showhome, actual photos may vary).