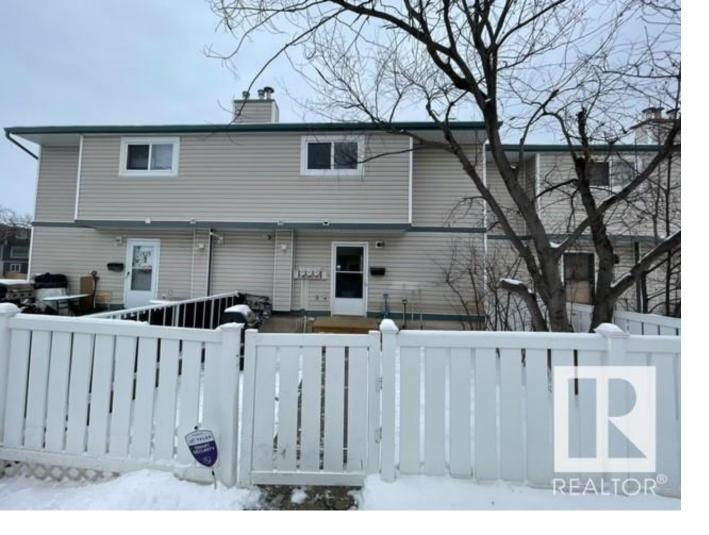

## 1430 LAKEWOOD Road Edmonton AB

\$159,900

NICE 2 STOREY TOWNHOUSE 1,000 + SQ FT OF LIVING SPACE (BUILDER SIZE) & THREE LARGE BEDROOMS. THE MAIN FLOOR FEATURES A SPACIOUS LIVING ROOM BIG WINDOWS FOR PLENTY OF NATURAL LIGHT. GALLEY KITCHEN & DINING AREA. THERE IS STORAGE ON BOTH FLOORS WITH MAIN FLOOR IN-SUITE LAUNDRY. UPSTAIRS ARE THREE SPACIOUS BEDROOMS 4PC BATH. THIS UNIT OFFERS A PRIVATE FENCED FRONT YARD & BACKS ONTO A GREEN SPACE. GREAT LOCATION WITH EASY ACCESS TO PUBLIC TRANSPORTATION, ALL AMENITIES & EASY ACCESS TO THE WHITE MUD & HENDAY.