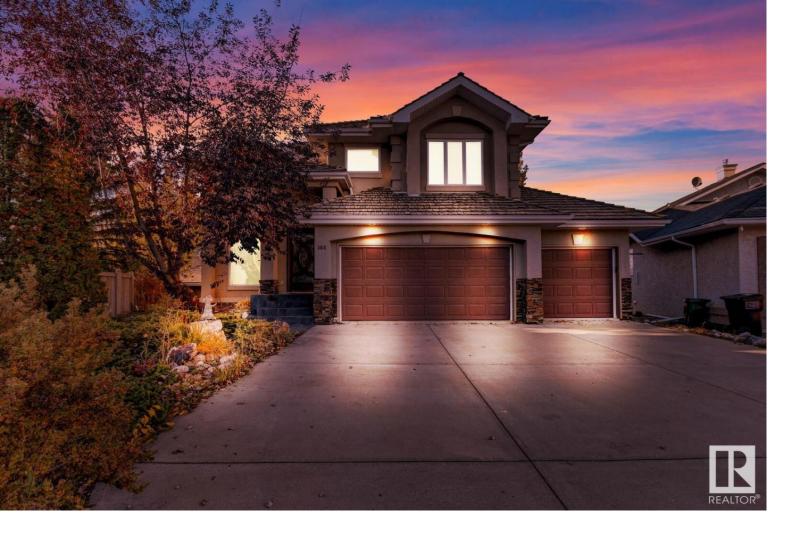

## 144 TWIN BROOKS COVE Cove Edmonton AB

\$1,199,900

This thoroughly modern & luxurious 3141 sqft (total finished space) executive home with triple garage sits prestigiously on a 1/3 acre prof. landscaped lot overlooking a lake & sided by a very quiet park in Twin Brooks. A walkout bsmnt & a wealth of windows facing the lake bring the outdoors in on all 3 levels. Reno's in 2011/2012 included an updated, open layout, ALL flooring (slate,dark handscraped walnut), ALL bathrooms, gourmet kitchen, movie room, 2nd kitchen/wet bar, 2 magnetic walls, granite, concrete & glass counters, ALL trim and crown mouldings, solid wood doors, 18 ft slate fireplace & slate stove surround, glass tile backsplash, all window coverings, an exterior update, wiring for solar power and CAT 5, upgraded insulation and A/C. WOW! Luxury & privacy in a serene, nature bound setting just 5 min. to Century Park LRT, one of the city's best elementary schools, the junction of Blackmud & Whitemud Creeks (trails abound)& the Henday.