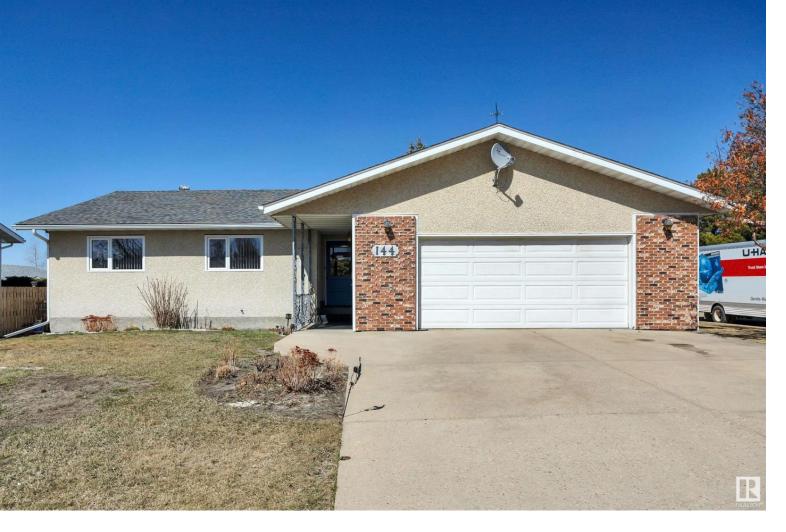

## 144 WILLOW Drive Wetaskiwin AB

ORIGINAL OWNER GEM! BACKING A FIELD! 25' x 25' GARAGE! HUGE YARD! CORNER LOT! Looking for that illusive unicorn bungalow oozing pride of ownership? This 1293 sq ft 3 bed, 2.5 bath original owner home has been exceptionally cared for & ready for a new family! Classic 80s style layout w/ L shaped kitchen & separate living & sleeping quarters. Varnished quality wood cabinetry, eat in dining, & tons of pantry & cupboard space! Stunning family room w/ wall of windows to the north is peaceful & serene; ideal for entertaining friends & family! 3 bedrooms up, including the primary bed w/ 4 pce ensuite & closet. 4 pce bath & linen storage. The fully finished basement is ideal for enjoying an Oilers playoff run, with wet bar, large rec room, and space to add a 4th bedroom. 3 pce bath, tons of storage, and terrific layout for your growing family to enjoy. The backyard is awesome! Concrete patio, fully fenced & room to park an RV! Newer shingles, vinyl windows, & very solid well built home! A must see!