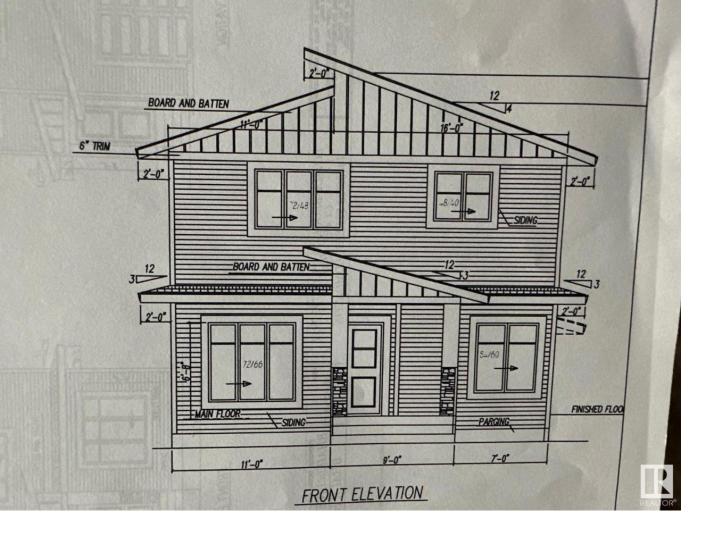

## 14409 23 Street Edmonton AB

\$185.000

This is a great opportunity to purchase an affordable vacant lot in the established North Edmonton Fraser neighborhood, on which you can build your dream home! The lot is ready to build your desirable home and RF4 Zoning is perfect for a builder and Investor and is located within steps of the Elementary school, parks & playgrounds and close to Anthony Henday Drive and Yellowhead Trail. The lot is 36.5' x 100' deep. Don't miss this opportunity.