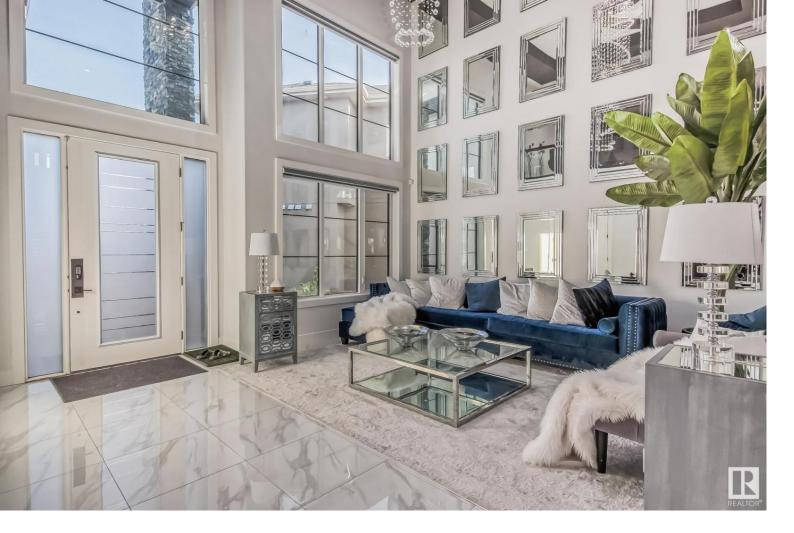

## 1448 25 Street Edmonton AB

\$1,599,000

Immerse yourself in the beautiful custom house built on an estate-size lot that has everything you can imagine in your dream home. It is built with all upgraded features and extraordinary property, boosting over 6400 sq. ft. of living space. The open-concept main floor features a commercial-grade exhaust fan in the chef's kitchen; six great-size bedrooms, six bathrooms, plus a spacious bonus room on the 2nd floor; two dining and two living areas on the main floor; interior design by an award-winning designer an automated blind system; and a central air-conditioning system. Fully finished basement with a bar, gym, home theatre, a full bathroom, and a bedroom. The triple-car garage and driveway are both heated with in-floor heating throughout the house. Also sit in the warmth of the fireplace and professionally landscaped back yard worth \$60000,open to a large park. Perfect for multi-generational families. Words can't describe it all. Property like this doesn't come on the market very often.