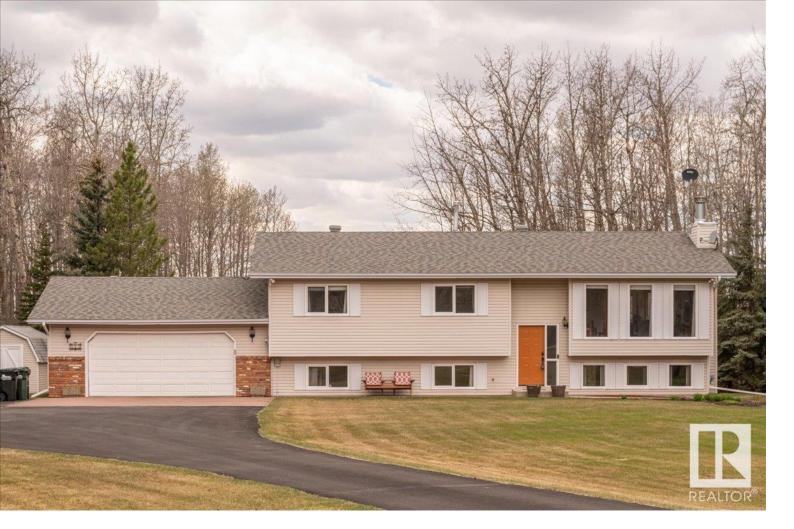

## 52250 RGE RD 213 145 Rural Strathcona County AB

Extremely well maintained bi-level on an amazing private treed 3.8 acres just 15 minutes from Sherwood Park! Open concept, renovated kitchen with a huge walk in pantry. Dining area with walk out to private deck. Open family room. Large master bedroom with ensuite and an additional 2 bedrooms upstairs. Downstairs you will find a huge family room with wood burning fireplace and walkout to gorgeous yard and patio. Additional huge bedroom, full bathroom and laundry downstairs. Oversized (23x24) garage is heated and insulated with 220V wiring. 1 large storage shed, 1 large fully spray foam insulated shed , greenhouse (8 1/2x14 1/2). Gorgeously maintained yard, vegetable garden with exposed aggregate firepit. Additional features include newer paint, new furnace, new garage furnace, new washer and dryer, new fridge, stove and microwave, newer shingles and hot water heater, Reverse osmosis drinking water and a newer sludgehammer septic system with a 15,000 gallon tank. This private paradise is waiting for you! Listing Presented By: