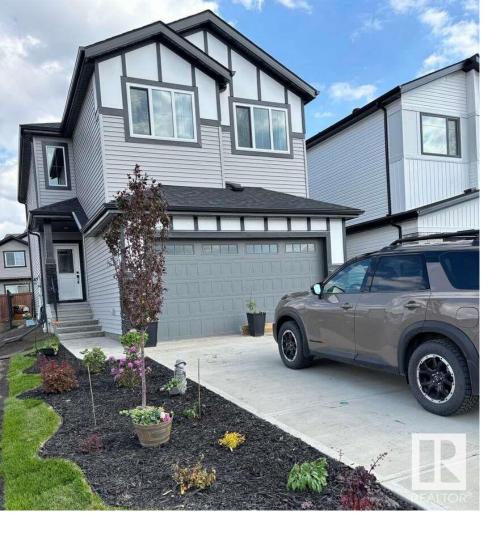

## 145 HEMINGWAY Crescent Spruce Grove AB

\$599,000

For additional information on this property, please click on "View Listing on Realtor Website". Welcome to your dream home in the heart of Spruce Grove! This stunning property, built in 2023, boasts a spacious double garage and is situated in one of the most sought-after neighborhoods, just a short walk from local schools. With 2,264 square feet of living space, this home offers ample room for your family to grow and thrive.Inside, you'll find three generously sized bedrooms, including a luxurious master suite with a walk-in closet and a spalike ensuite featuring both a shower and a tub. The home also includes two and a half bathrooms, a versatile bonus room, and plenty of storage throughout.The main floor is designed for modern living with an open-concept layout that seamlessly connects the living, dining, and kitchen areas. The living room features a striking open-to-below design, creating a sense of grandeur and space. Additional highlights include a cozy fireplace, a mudroom, and a walk-in pantry.