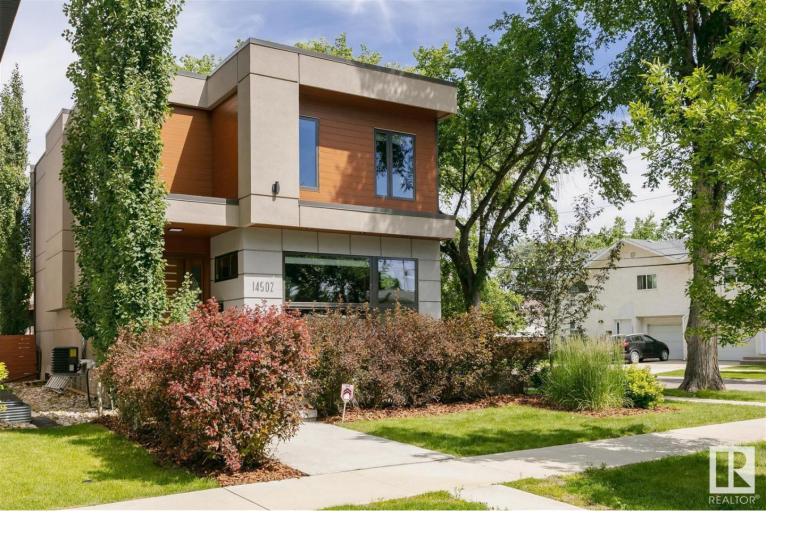

## 14502 103 Avenue Edmonton AB \$875,000

This is without a doubt one of the nicest infill homes to ever hit the market in Grovenor. This 4 bedroom/2800 sf home is situated on a corner lot, it has was built to the highest of standards and is in pristine condition. Upon entering the home you will find a warm living room area, double sided fireplace separates your living room from dining area and flows into your large custom kitchen area. Eat in kitchen or formal dining area make this ideal for entertaining. Coffee station only adds to this well thought out main floor. Large mudroom and pantry will help keep this home nicely organized. Head upstairs on your impressive solid wood staircase and you will find a perfect primary suite with large walk in closet and gorgeous ensuite round off this ideal room. There are 2 more bedrooms, and another bathroom and proper sized laundry room complete this top floor. Notice the windows and doors in this house, these are usually found in \$1,200,000+ homes. Bsmt has 4th bdrm, TV area, bar area, GYM, and bathroom.