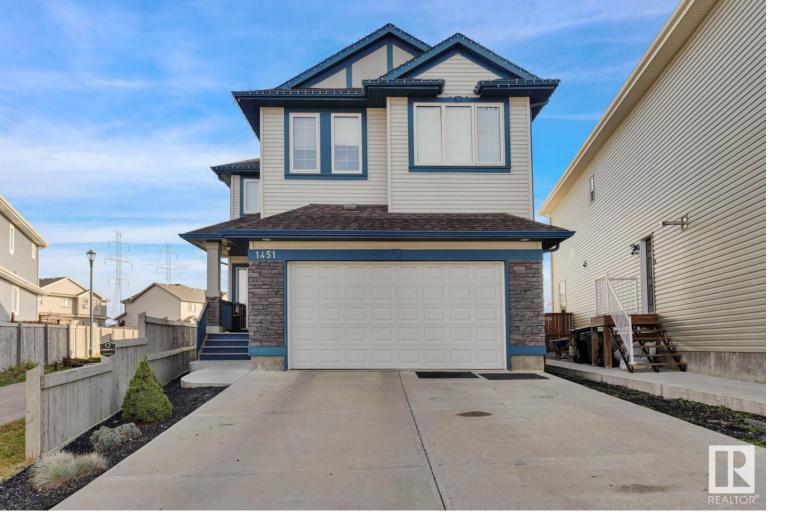

## 1451 29 ST Edmonton AB

\$709,900

AWESOME 2641sq.ft. 2 storey UPGRADED home with 4 OVERSIZED beds,3 FULL baths with a HUGE PIE SHAPED YARD backing onto green space! 9 foot ceilings. Beautiful kitchen with many UPGRADES,including cabinets,GRANITE Countertops, DOUBLE wall oven,INDUCTION stove top, SIDE BY SIDE fridge,freezer,garburator and MIELE dishwasher! WALKTHROUGH PANTRY & SPACIOUS MUDROOM. UPGRADED vinyl plank flooring & lighting! Main floor also has TRAY ceilings in the dining room, den and a full bathroom. Upstairs laundry,bonus room, large main bathroom w/ 2 vanities connected to a bedroom. PRIMARY SUITE has a LARGE WALK-IN CLOSET & MASSIVE ENSUITE that features his and hers separate vanities!CUSTOM BUILT SHOWER with additional spray nozzles, soaker tub & private water closet! The home is also located next to a walking path. OVERSIZED double garage that is drywalled and insulated! Fenced and landscaped yard. Just minutes away from schools, the Meadows Rec Centre, shopping & transit!