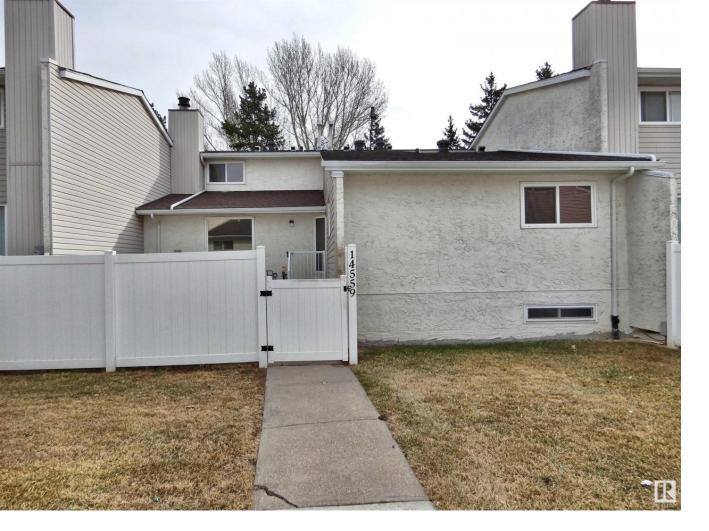

## 14559 121 Street Edmonton AB \$169,900

Investor alert! Come view this comfortable condo with a great long term tenant in a fantastic location, next to Caernarvon Park. This rare find is a bungalow-style condo, almost 850 sq. ft. on the main floor with a full, partly-finished basement, giving you over 1700 sq. ft. of space. With 2 bedrooms on the main floor and just some minor finishing for 2 more rooms in the basement. The main floor features an open concept kitchen, nice laminate flooring throughout living room and dining room and ceramic tile front entry. Updated windows and doors. The open beam ceiling gives this home a very large, open feel. There's even a nice 2-sided corner wood-burning fireplace. The basement has been started with carpeting and some drywall... just waiting for some finishing touches. You will enjoy the large court yard in front. All of this in a well-maintained complex right next to a park, and close to all amenities. If buying for an investment. The great long term tenant would like to stay.