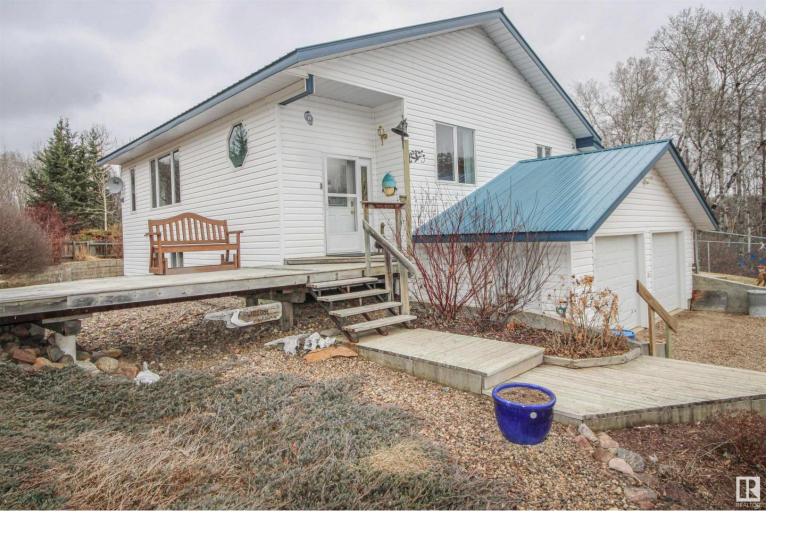

## 146 57004 Range Road 95 Rural St. Paul County AB

\$414,000

Welcome to your dream home at Perch Lake, offering year-round living in a serene setting. This spacious 1559 sq ft main floor home, built in 2000, has been impeccably maintained, boasting a double attached heated garage, covered storage, a large shop, and a seasonal storage shed. Situated on a private, treed lot, this property features 4 bedrooms, 3 bathrooms, a screened-in porch, a large floor plan ideal for both relaxation at the lake or hosting. Step outside to enjoy the beautifully landscaped yard, providing the perfect backdrop for your new beginning. This highlights the key features and charm of the property, but it must be seen to appreciate the true craftsmanship of this home. If your looking for a comfortable and well-maintained forever home, this is it!