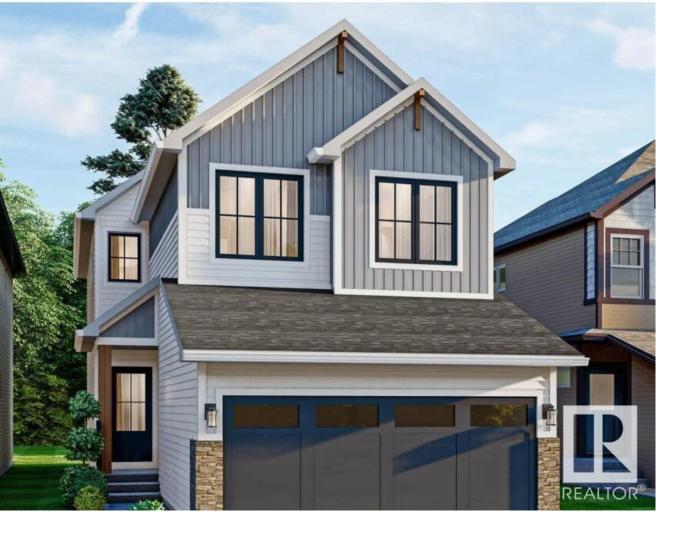

## 1461 PLUM CIRCLE Circle Edmonton AB

\$619,900

Greeting your entrance is a main floor bedroom and full bathroom. To the rear of the main floor is an open-concept layout, including a Level 2 kitchen, a sunny dining nook, and a great room. Just above the stairwell, your family will love the getaway bonus room living space on the second floor. Directly in between the bonus room lies the three bedrooms and a handy laundry room location making the weekly chores a breeze. The primary bedroom has a spacious 4-piece ensuite and walk-in closet. This home comes complete with a side entrance to the basement. Visit the Listing Brokerage (and/or listing REALTOR(R)) website to obtain additional information.