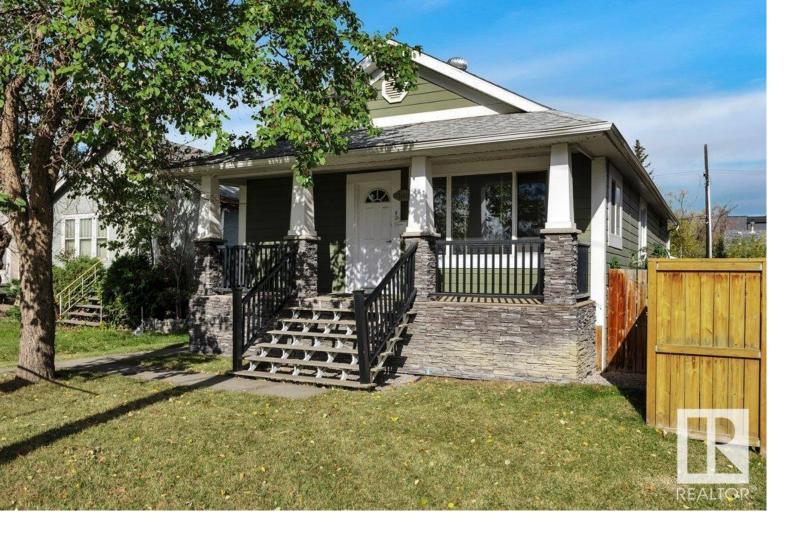

## 14612 STONY PLAIN Road Edmonton AB

This Charming upgraded cozy bungalow has beautiful curb appeal. Located in Central Edmonton in the community of Grovenor. This bungalow is a great investment opportunity with the legal secondary suite. Charming front porch, hardy board and stone exterior, oversized double detached heated garage. Two large bedrooms on main floor, great walk in closet with amazing closet organizers. Open concept living/dinning area. Gorgeous gourmet main floor kitchen with granite counter tops, built in oven & stove/range with pot-filler and hood fan. Vaulted ceilings and beautiful skylights and central air conditioning. Beautiful bathroom with walk-in shower and double sinks. Convenient main floor laundry. The legal secondary suite has 2 bedrooms, kitchen, living area, laundry and separate covered back entrance. The private yard is fully fenced and includes great parking spaces in the double detached garage and parking pad. Walking distance to the new upcoming LRT, quick commute to downtown, schools, shopping and more.