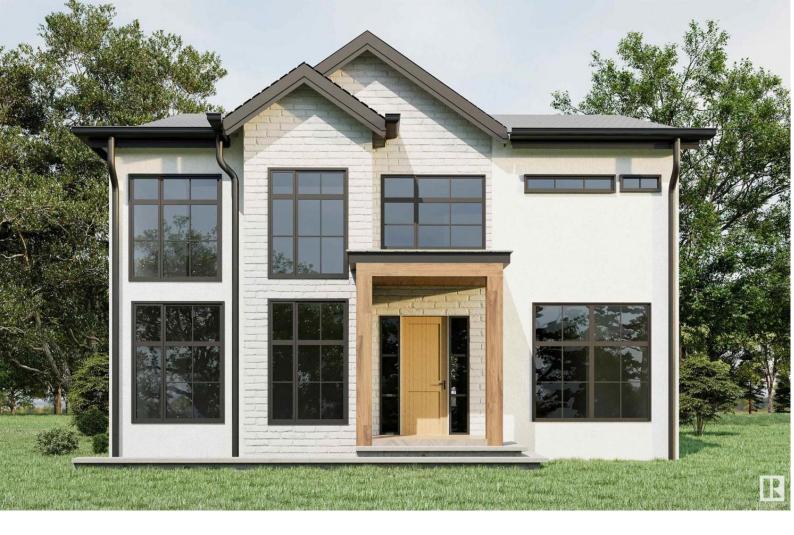

## 14615 92A Avenue Edmonton AB

\$1,790,000

FULL LOT. 2850 Sq ft 4 beds UPSTAIRS, 4.5 Bath FULLY FNISHED BASEMENT. Custom build with real stone exterior, hardwood throughout, natural granite countertops, oversized windows, & a massive 20 ft vaulted ceiling. Unique features include a convenient second ensuite off the 4th upstairs bedroom, REAL steam room in the primary bathroom, DOG WASH, Triple car HEATED garage (30x22'), fully fenced backyard, workout room in the basement, main floor den, a beautiful built in dining nook, & a 17x12' deck in the south facing backyard! To top it all off, this home is offered with high efficiency appliances + utilities & A/C. Built with care, this is your chance at a truly unique home in a hard to beat neighborhood! Designed by Studio Enda, Built by Ashton Custom Homes.