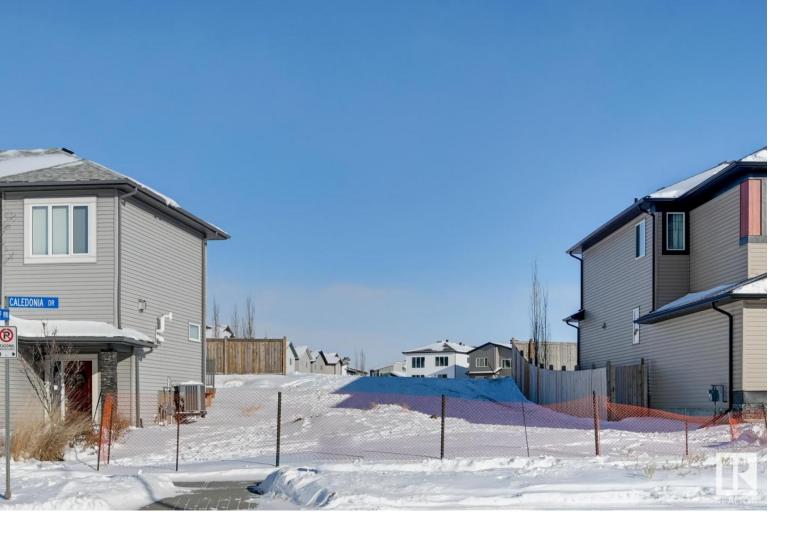

## 147 CALEDONIA Drive Leduc AB

\$169,900

VIBRANT COMMUNITY, GREAT PLACE TO BUILD! This 43' X 112', 4,485 sqft, 33 POCKET LOT on Caledonia Dr, Leduc offers a perfect place to build your dream home! Indulge in a nature lover's delight, with close proximity to LAKE, WALKING TRAILS, PARKS, & K-9 SCHOOL. Enjoy the sunrises in your east facing backyard. Located in the well established, family-oriented community of TRIBUTE with easy access to HWY 2 & 2A. Local amenities include airport, shopping, golf, & more!