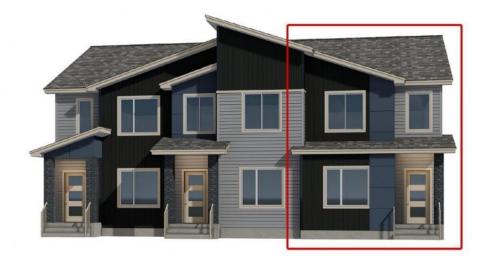

## 147 Castillian Sherwood Park AB

\$424,900

Introducing the Logan by San Rufo Homes, a 3-bed, 2.5-bath haven blending functionality with style. The kitchen boasts a flush eating ledge on the island and full quartz countertops, seamlessly extending to bathrooms. The large great room is ideal for entertaining, creating a warm atmosphere for memorable gatherings. A spacious nook bathed in natural light is perfect for family dinners. Enjoy the convenience of an upstairs laundry, streamlining daily tasks. The home features a convenient side entrance, enhancing accessibility. Meticulous attention to detail ensures a perfect blend of comfort, style, and practicality in this thoughtfully designed residence. Welcome to a home that understands and enhances your lifestyle. \*Photos are representative\*