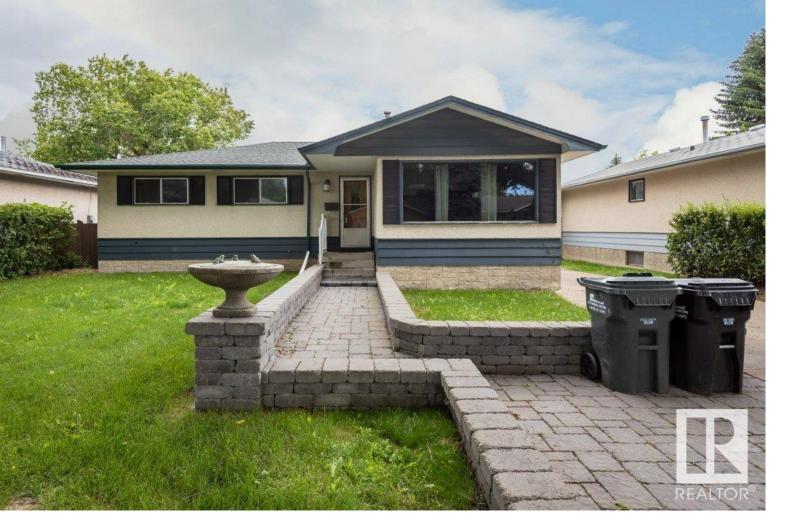

## 147 MARION Drive Sherwood Park AB

SWEET! SWEAT EQUITY STARTER HOME with BIG EXTRAS! Located in Mills Haven, you're in a family friendly neighbourhood of parks, schools, walking distance to the Sherwood Park Mall, Tim Hortons, Baseline Rd amenities & transit station. The home is over 1200 sqft with 4 Bedrooms & 2.5 Baths. What I love is the widened driveway so you don't block in vehicles every morning and be late for work. The Stone Walkway you'll appreciate. The Backyard includes a custom deck with hot tub for year around fun. The double detached garage was converted into a Man Cave... nice! Most buyers will want to put new flooring, baseboards, paint, along with some other personalized touches. Lots of great potential for under \$400,000. Possession of 60-90+ days is preferred.