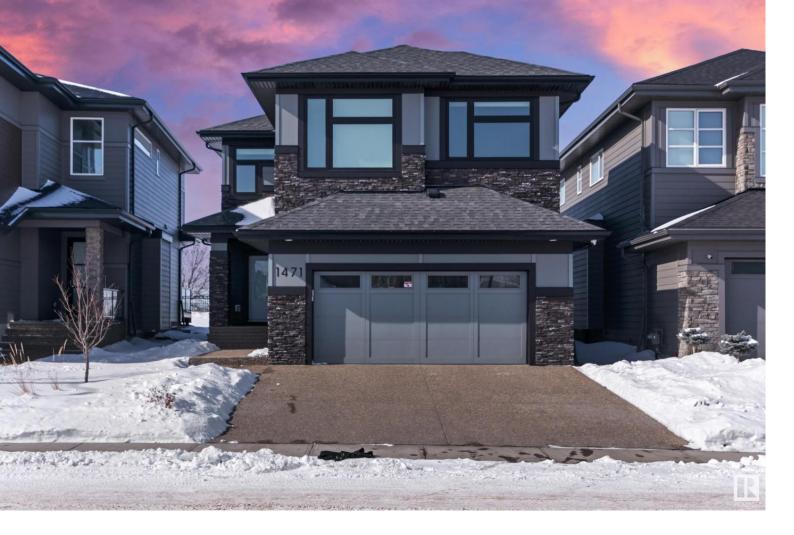

## 1471 HOWES Crescent Edmonton AB

\$799,000

Located in the prestigious golf course community of Jagare Ridge. This home has a open-backing onto a golf course. The home was built by Kimberley homes, which boasts a fantastic evening view. Upon entry, there is an open concept living area and kitchen. The property has a walk-through pantry, upgraded kitchen appliances and distilled water tap. Uniquely, there is a modern farmhouse door design to the home office. Laundry is located on the second floor connected to the ensuite of the master bedroom. Come take a look at this lovely home!