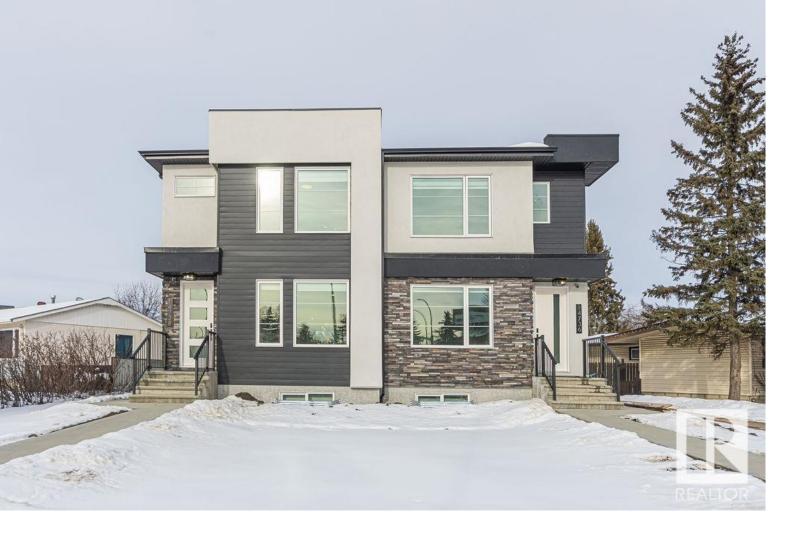

## 14736 87 Avenue Edmonton AB

\$614,800

WOW! INVESTOR ALERT + A WONDERFUL LOCATION in PARKVIEW! This FULLY FINISHED 2-St half duplex SITS ON A MASSIVE LOT & comes complete w/ a FULL 2 BEDROOM LEGAL BASEMENT SUITE! Upon entrance, you are greeted to a beautiful OPEN CONCEPT living room/dining/kitchen floor plan that's FULL OF NATURAL LIGHT from the picturesque front & back windows! Lux VINYL PLANK runs throughout the entire main floor, which leads you to the MASSIVE kitchen ft S/S appl, QUARTZ countertops throughout, PLETHORA of upgraded cabinets & LARGE pantry w/MDF shelving (throughout the home too). Upstairs features 3 large bedrooms, including the primary w/large WIC & an OVERSIZED 4pc ensuite w/dual sinks + SEATED SHOWER! The home comes complete with a 2 BEDROOM LEGAL SUITE w/ the same finishings as the rest of the home! ALL APPLIANCES, LANDSCAPING, FENCE, DECK, HARDWIRED SECURITY CAMERAS & BLINDS are all included! Just STEPS to all amenities, Bon Ton Bakery, short drive to the Whitemud, U of A, downtown, Fort Edmonton Park & SO MUCH MORE!