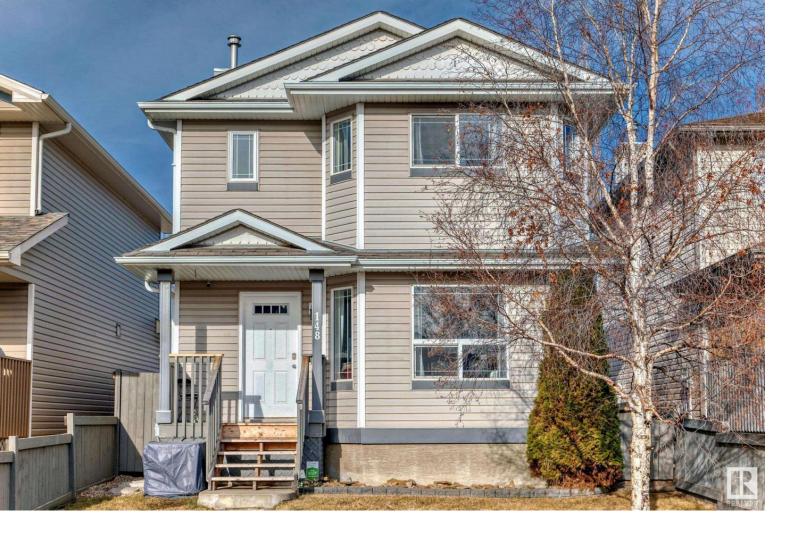

## 148 Brookview Way Stony Plain AB

\$374,750

In a cheerful family-friendly neighborhood, this adorable two-story home exudes warmth and charm, perfect for creating happy memories. With four bedrooms and three and a half bathrooms, there's plenty of space for everyone to spread out and feel at home. Step inside to find a bright and welcoming living room, with natural light from the front and back of the house. The kitchen is a dream with stainless steel appliances, and everything within arms reach making cooking a joyous experience. Upstairs, the master suite offers a large peaceful sanctuary, along with an updated ensuite and walk in closet. While the three additional bedrooms are perfect for kids or guests. The fully finished basement adds even more living space, perfect for movie nights or playtime. Outside, the fenced backyard is a delightful retreat for barbecues and playdates. With its bubbly personality and family-friendly vibe, this home is sure to steal your heart from the moment you walk in! Don't forget the double detached garage!