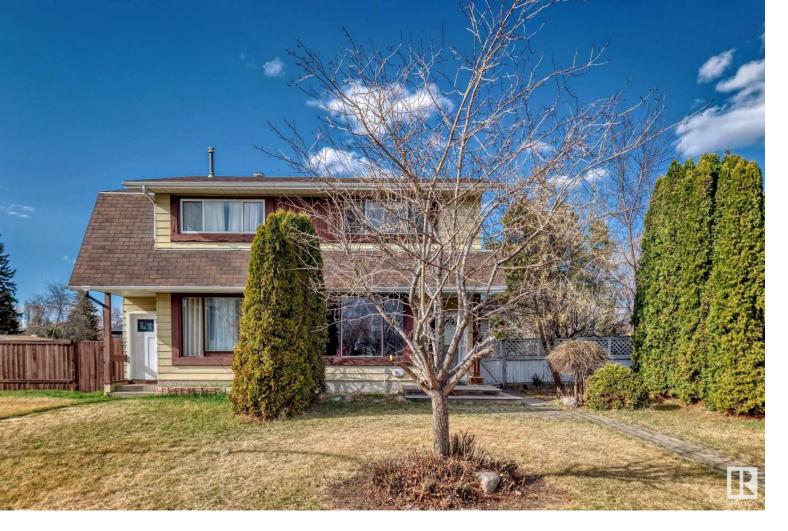

## 1480 Knottwood Road Edmonton AB

EXCELLENT LOCATION!! ALL AMENITIES NEARBY SUCH AS SCHOOLS, PARKS, PLAYGROUNDS, MILLWOODS TOWN CENTRE, GREY NUNS HOSPITAL AND LRT STATION. PARK FACING THIS HALF DUPLEX FEATURES 3BR+FULL BATH ON FIRST FLOOR. SPACIOUS LIVING ROOM AND A FAMILY ROOM WITH KITCHEN, FIREPLACE AND A HALF BATH. DONT FORGET THE FINISHED BASEMENT OFFERING RECREATIONAL SPACE AND A FULL BATH. LAUNDRY AND STORAGE ROOM ALSO IN THE BASEMENT, THIS HOUSE HAS IT ALL!! IN BACKYARD ENJOY A FIREPIT, FOUNTAIN AND CHARMING APPLE AND PLUM TREES. CLOSE TO 1500SQFT TOTAL FLOOR AREA ABOVE GRADE. SHINGLES GOT REPLACED CLOSE TO 5 YEARS AGO AND BACK FENCE WAS DONE CLOSE TO 6 YEARS AGO